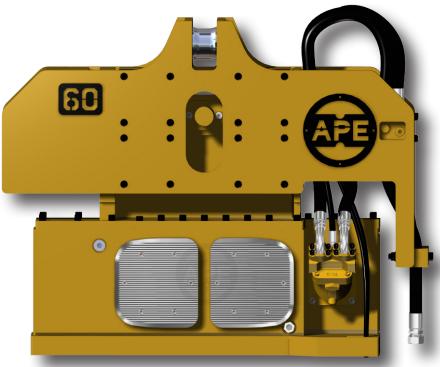

## APE Model 60 SILVERBACK™ Vibratory Driver Extractor THE WORLD'S LARGEST PILEDRIVERS

| SPECIFICATION                | 275 Power Unit                 | 375 Power unit                              |
|------------------------------|--------------------------------|---------------------------------------------|
| Eccentric Moment             | 1,245 in-lbs (14.35 kgm)       | 1,245 in-lbs (14.35 kgm)                    |
| Drive Force                  | 48 tons (428 kN)               | 61 tons (538 kN)                            |
| Frequency (VPM)              | 0-1650 vpm                     | 0-1850 vpm                                  |
| Max Line Pull                | 56 tons (498 kN)               | 56 tons (498 kN)                            |
| Bare Hammer Weight w/o Clamp | 5,857 lbs (2,657 kg)           | 5,857 lbs (2,657 kg)                        |
| Throat Width                 | 19" (48 cm)                    | 19" (48 cm)                                 |
| Length                       | 69.06" (175 cm)                | 69.06" (175 cm)                             |
| Height w/o Clamp             | 54.26" (138 cm)                | 54.26" (138 cm)                             |
| Power Unit Engine Type       | CAT C7.1 TIER IV STAGE V FINAL | CAT C9.3B TIER IV STAGE V DUAL<br>CERTIFIED |
| Power Unit Horsepower        | 275 HP (205 kW)                | 375 HP (280 kW)                             |
| Power Unit Weight            | 14,350 LBS ( Kg)               | 15,000 LBS (6,804 Kg)                       |